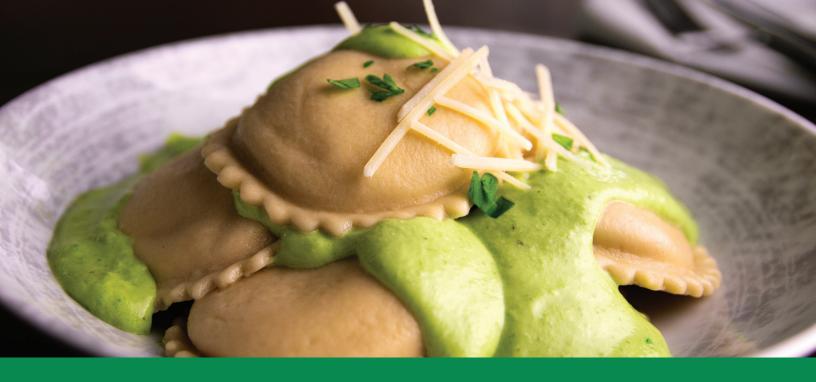

## CREAMY SPINACH PESTO WHOLE GRAIN JUMBO CHEESE RAVIOLI

Whole Grain Jumbo Round Cheese Ravioli CN is tossed in a creamy sauce made of heavy cream blended with fresh spinach and parmesan cheese. Yield: 1 Serving

## Directions:

- 1. Put all of the ingredients in a blender excluding **Whole Grain Jumbo Round Cheese Ravioli CN** and blend until smooth.
- 2. Transfer the sauce into a saucepan to heat it through.
- 3. Once hot, top the plated **Whole Grain Jumbo Round Cheese Ravioli CN** with the sauce and garnish with chopped parsley and parmesan cheese.