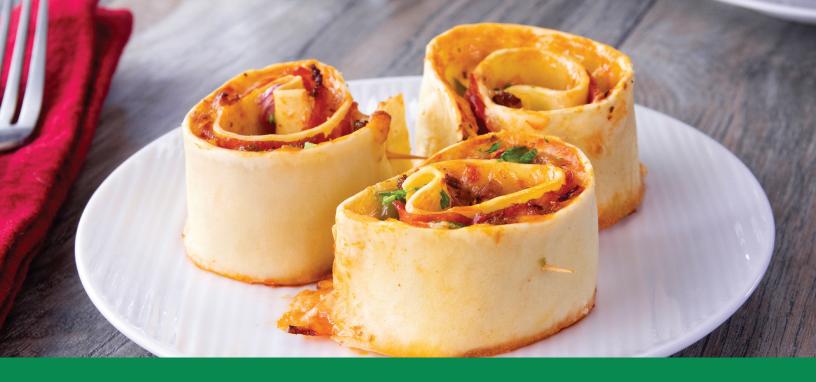

## FLAT PASTA SHEET SUPREME PIZZA ROLL UPS

**Flat Pasta Sheet** is layered with pizza sauce, mozzarella cheese, sausage, pepperoni, green peppers and onion. Then sliced into pinwheels and baked. Yield: 2 Servings

## **Directions:**

- 1. Preheat the oven to 400 degrees Fahrenheit.
- 2. Place the **Flat Pasta Sheet** on a cutting board.
- 3. Ladle the pizza sauce onto the Flat Pasta Sheet.
- 4. Spread the sausage crumbles over the pizza sauce and top with mozzarella cheese.
- 5. Top the mozzarella with pepperoni, bell pepper and onion.
- 6. Carefully roll the Flat Pasta Sheet into a log and slice into 1 inch pieces.
- 7. Secure each pinwheel with a toothpick.
- 8. Place the pinwheels into a parchment lined baking sheet and bake for 10 minutes.
- 9. Garnish with parsley and serve immediately.