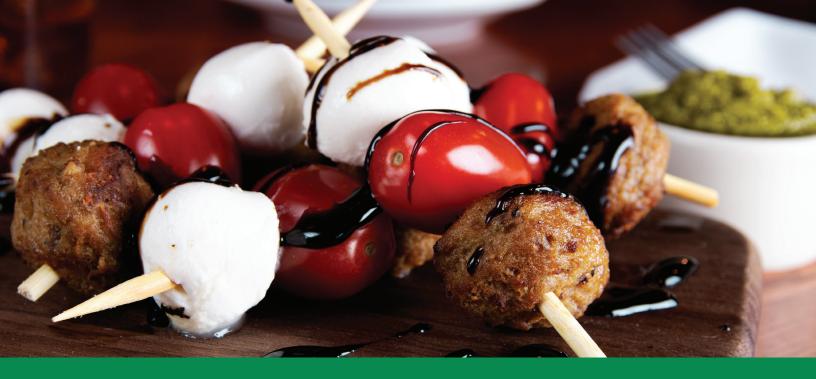

## GRILLED BEEF MEATBALL CAPRESE SKEWERS

**Original Beef Meatballs** are skewered with fresh mozzarella and cherry tomatoes, glazed with balsamic reduction and served with pesto. Yield: 4 Servings

## **Directions:**

- 1. Skewer one **Original Beef Meatballs,** one cherry tomato and one mozzarella ball on each skewer continuing till all 16 skewers are finished.
- 2. Place 4 skewers on a serving plate and drizzle with balsamic reduction.
- 3. Serve with pesto.