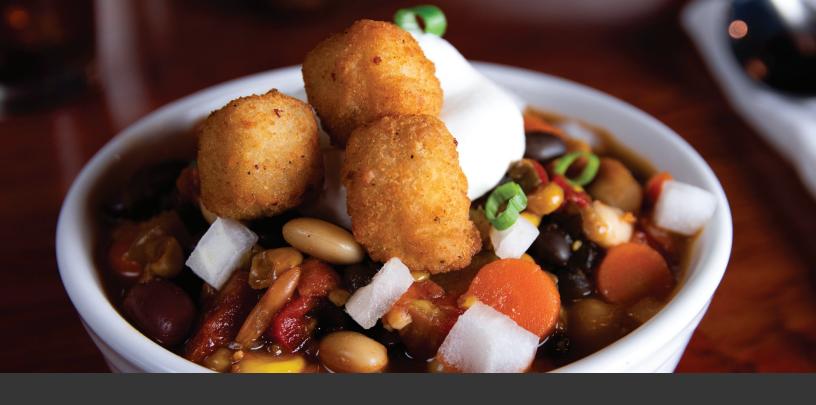

## **HOT CHILI CHEESE**

Chipotle Garden Vegetable Chili topped with chopped sweet onions, sour cream, Breaded Hot Cheese Cubes and sliced scallions. Yield: 4 Servings

## Ingredients:

| 4 Cups  | Chipotle Garden Vegetable Chili [#48358], Prepared According To Package Directions |
|---------|------------------------------------------------------------------------------------|
| 12 Each | Breaded Hot Cheese Cubes [#0202120], Prepared According To Package Directions      |
| 4 Tbsp. | Sour Cream                                                                         |
| 2 Tbsp. | Sweet Onions, Diced                                                                |
| Garnish | Scallions, Sliced                                                                  |

## **Directions:**

- 1. Ladle 1 cup of Chipotle Garden Vegetable Chili into each bowl.
- 2. Top with 1 Tbsp. of sour cream and ½ Tbsp. of diced sweet onions.
- 3. Top with 3 Breaded Hot Cheese Cubes.
- 4. Garnish with sliced scallions.