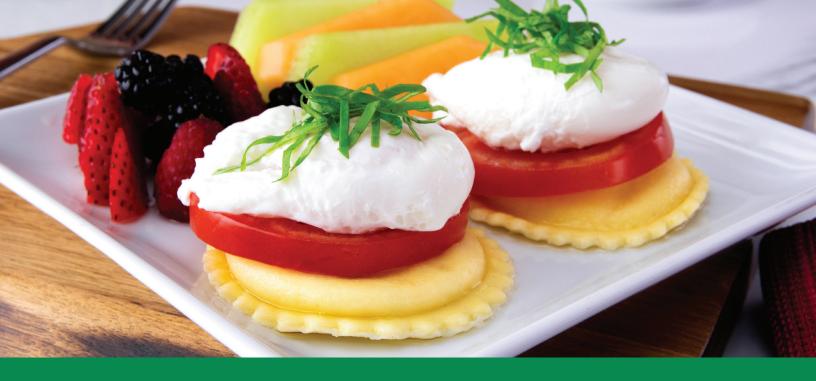

## JUMBO CHEESE RAVIOLI CAPRESE BENEDICT

**Jumbo Round Cheese Ravioli** are topped with a fresh tomato slice, poached egg and garnished with a basil chiffonade. Yield: 1 Serving

## **Directions:**

- 1. Top each Jumbo Round Cheese Ravioli with a slice of tomato.
- 2. Then top each tomato with a poached egg.
- 3. Garnish with basil and serve.