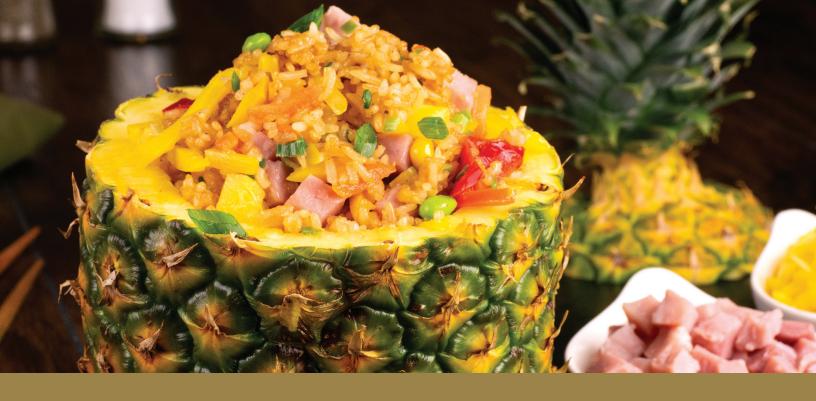

## LUAU FRIED RICE

A hollowed pineapple stuffed with **Vegetable Fried Rice**, diced ham and pineapple. Yield: 2 Servings

## Ingredients:

| 2 Cups  | Vegetable Fried Rice [#5654390]          |
|---------|------------------------------------------|
| 1 Each  | Pineapple, Sliced Open, Hollowed & Diced |
| 2 Tbsp. | Vegetable Oil                            |
| ½ Cup   | Ham, Diced                               |
| ½ Cup   | Pineapple, Diced                         |

## Directions:

- 1. Heat the vegetable oil in a large sauté pan on medium heat.
- 2. Prepare the Vegetable Fried Rice according to package directions in a stovetop skillet.
- 3. Add in the ham and ½ cup of the pineapple, then sauté for another minute.
- 4. Pour the Vegetable Fried Rice mixture into the bottom half of the hollowed pineapple and serve.