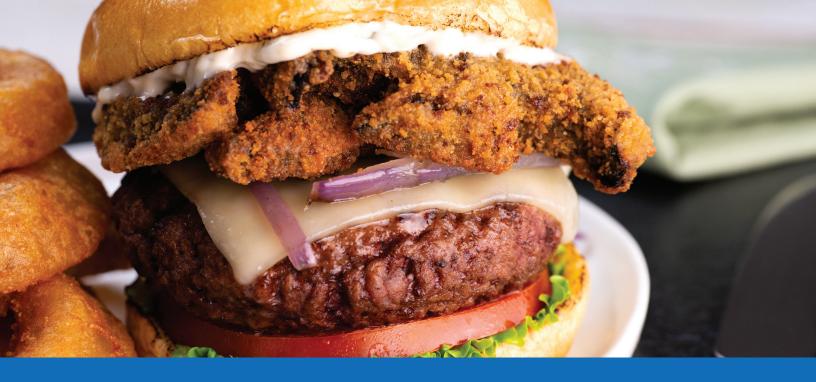

## **PORTOBELLO & SWISS BURGER**

A toasted brioche bun topped with a grilled burger patty, Swiss cheese, **Breaded Portobello Mushroom Fries**, grilled red onions, leaf lettuce, sliced tomato and creamy ranch dressing. Yield: 1 Serving

## Directions:

- 1. Top the bottom half of the brioche bun with the leaf lettuce, tomato, burger patty, Swiss cheese, grilled red onion and **Breaded Portobello Mushroom Fries.**
- 2. Spread the ranch dressing on the top half of the bun and place it on top of the burger.