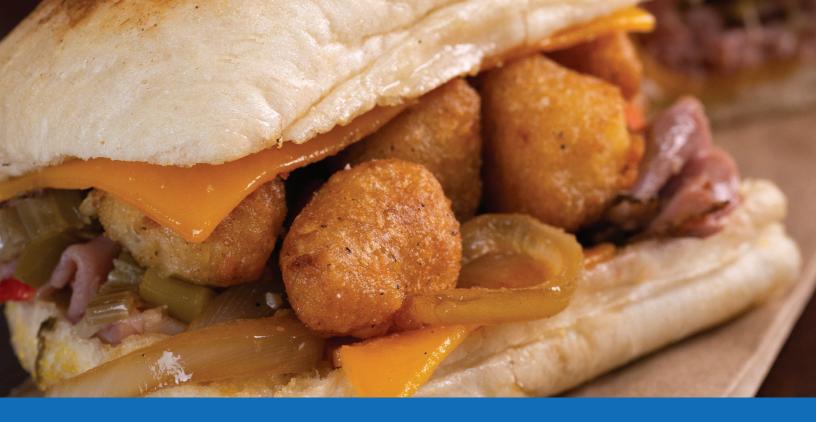

## SHAVED ROAST BEEF SANDWICH

A toasted French roll topped with shaved roast beef, sharp cheddar cheese, caramelized onions, giardiniera and crispy **Battered Cauliflower.** Yield: 1 Serving

## Ingredients:

| 6 Each  | Battered Cauliflower [#0282220], Prepared According to Package Directions |
|---------|---------------------------------------------------------------------------|
| 1 Each  | French Roll, Split & Toasted                                              |
| 2 Each  | Cheddar Cheese Slices                                                     |
| ¼ lb.   | Roast Beef, Shaved                                                        |
| 2 Tbsp. | Caramelized Onions, Prepared                                              |
| 2 Tbsp. | Giardiniera                                                               |

## **Directions:**

- 1. Open the French roll and place a slice of cheddar cheese on each side.
- 2. Top the bottom half with the roast beef, caramelized onions, giardiniera and **Battered Cauliflower**, then close the sandwich.