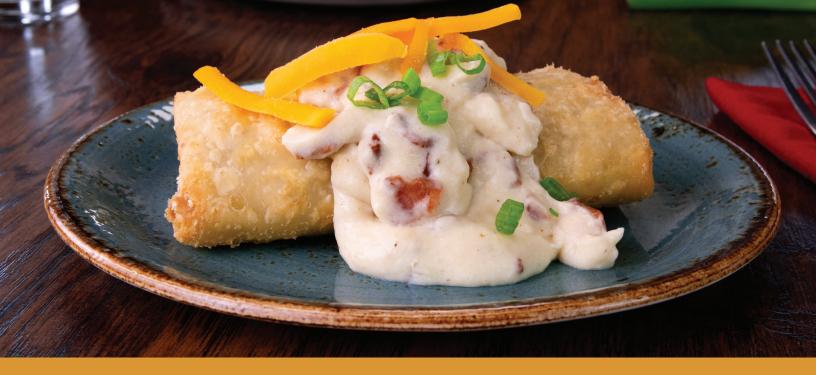

## SMOTHERED BREAKFAST CHIMICHANGA

A **Shredded Beef Chimichanga** is smothered with a savory bacon gravy and topped with shredded cheddar cheese and garnished with scallion. Yield: 2 Servings

## **Shredded Beef Chimichangas**

| 2 Each | [#4157565], Prepared According to |
|--------|-----------------------------------|
|        | Package Directions                |
| ½ Lb.  | Bacon, Chopped                    |
| ¼ Cup  | Flour                             |

## Directions:

- 1. Place a saucepan over medium heat.
- 2. Add bacon and cook until the bacon gets crisp.
- 3. Add the flour, stir to incorporate and cook the flour slightly.
- 4. Pour in the milk and stir until the gravy thickens. Add salt and pepper to taste.
- 5. Ladle the gravy over the **Shredded Beef Chimichanga** and garnish with shredded cheddar cheese and sliced scallions.