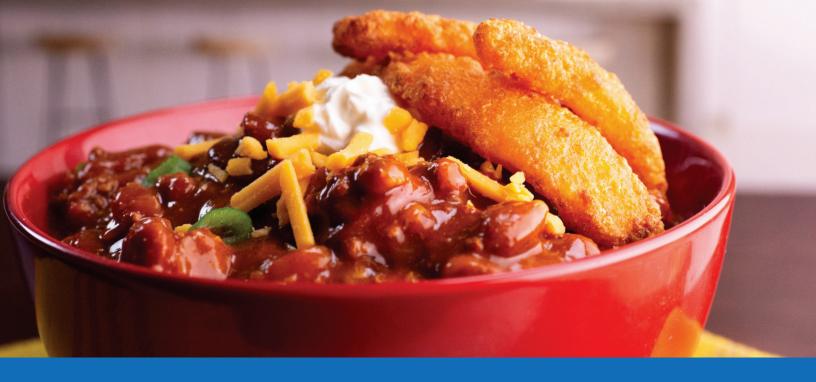

## SPICY CHEDDAR ONION BEEF CHILI

Hearty Whitey's Beef Chili with Beans topped with shredded cheddar cheese, a dollop of sour cream, Spicy Cheddar Battered Onion Petals and sliced scallions. Yield: 2 Servings

## Directions:

1. Pour the Whitey's Beef Chili with Beans into a bowl and top with shredded cheddar cheese, sour cream and Spicy Cheddar Battered Onion Petals.

2. Garnish with scallions.