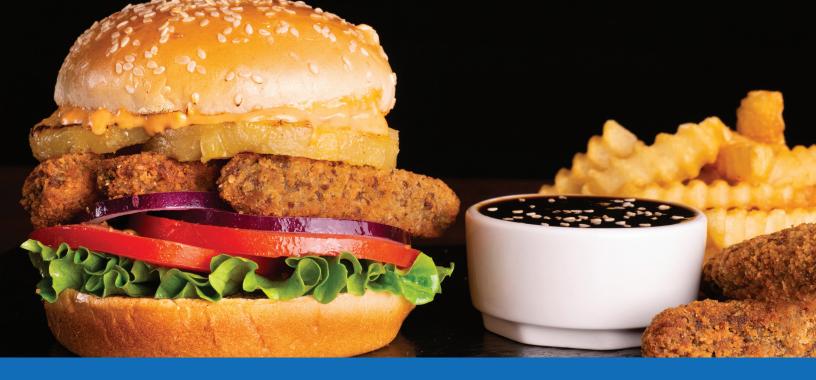

## TERIYAKI PINEAPPLE MUSHROOM SANDWICH

A toasted sesame seed bun topped with **Breaded Portobello Mushroom Fries**, grilled pineapple, leaf lettuce, tomato, red onion, teriyaki sauce and spicy mayonnaise. Yield: 1 Serving

## Ingredients:

| 3 Each   | Breaded Portobello Mushroom Fries [#0126120], Prepared According to Pkg. Directions |
|----------|-------------------------------------------------------------------------------------|
| 1 Each   | Sesame Seed Bun, Split & Toasted                                                    |
| 1 Each   | Leaf Lettuce Leaf                                                                   |
| 2 Each   | Tomato Slices                                                                       |
| 2 Each   | Red Onion Slices                                                                    |
| 2 Each   | Pineapple Slices, Grilled                                                           |
| 2 Tbsp.  | Sriracha Mayonnaise                                                                 |
| To Serve | Teriyaki Sauce                                                                      |

## **Directions:**

- 1. Top the bottom half of the sesame seed bun with the leaf lettuce, tomato slices, red onions, **Breaded Portobello Mushroom Fries** and pineapple slices.
- 2. Spread the sriracha mayonnaise on the top half of the bun and place it on top of the pineapple slices.
- 3. Serve with teriyaki sauce.